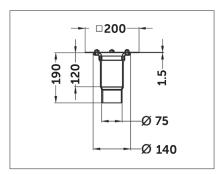

Delivery includes: Galvanised reinforcement plate 200x200x1,5 mm

HDPE socket

Flange and EPDM seal

Application: Warm roof and applications according to DIN 18234

Drilling core size: Ø □ 140 mm

Connection pipe system Electrofusion coupler Code 410795