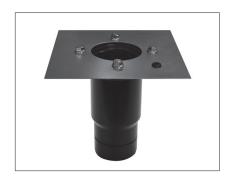

## **Akasison HDPE XL75 installation socket**

## Code 747713

For a fast and vapour sealed installation of the Akasison XL75 in metal roofs and for pre-completion building drainage when insulation and roof outlets are not yet installed. Includes a small metal plate and HDPE connection pipe.

Delivery includes: Galvanised reinforcement plate 200x200x1,5 mm

HDPE socket

Flange and EPDM seal

Application: Warm roof and applications according to DIN 18234

Drilling core size: Ø □ 140 mm

Connection pipe system Electrofusion coupler Code 410795